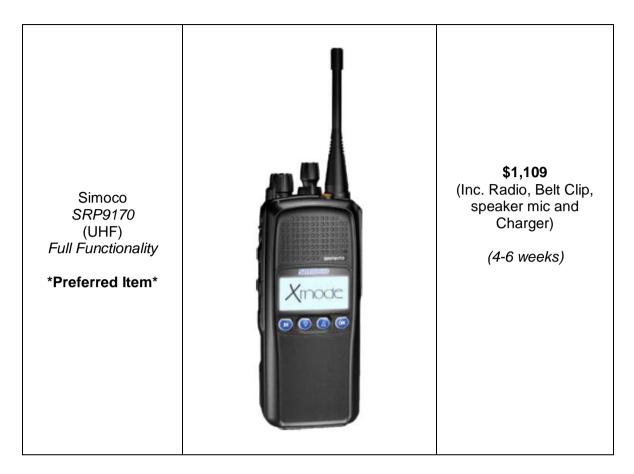

-----------------------------------------------------------------------------------------------------------------------------------------------------------------------------------------------------------------------------------------------------------------------------------------------------------------------------------------------------------------------------------------------------------------------------------------------------------------------------------------------------------------------------------------------------------------|------------------------------|
| GME Electrophone<br>13.8VDC 11A Power<br>Supply                                                  | COME PSAIZIO<br>REGULATED DC POWER SUPPLY<br>COME + SUPP | <b>\$156</b><br>(2-4 weeks)  |

#### **1.3** Portable Radios



#### **1.4 Portable Radio Accessories**

| Motorola<br>2000mAH Battery                  | MTS2000 - <b>\$69</b><br>GP329/339 - <b>\$80</b><br>GP300 - <b>\$64</b> |
|----------------------------------------------|-------------------------------------------------------------------------|
| Simoco<br>3000mAH Battery                    | SRP9170 - <b>\$92</b>                                                   |
| Motorola<br>Belt Clip                        | MTS2000 - <b>\$10</b><br>GP329/339 - <b>\$9</b><br>GP300 - <b>\$8</b>   |
| Soft pouch for<br>Motorola<br><i>MTS2000</i> | \$50                                                                    |



| Vehicle Charger                                       | MTS2000 - <b>\$90</b><br>GP329/339 - <b>\$90</b><br>GP300 - <b>\$90</b><br>(Inc.