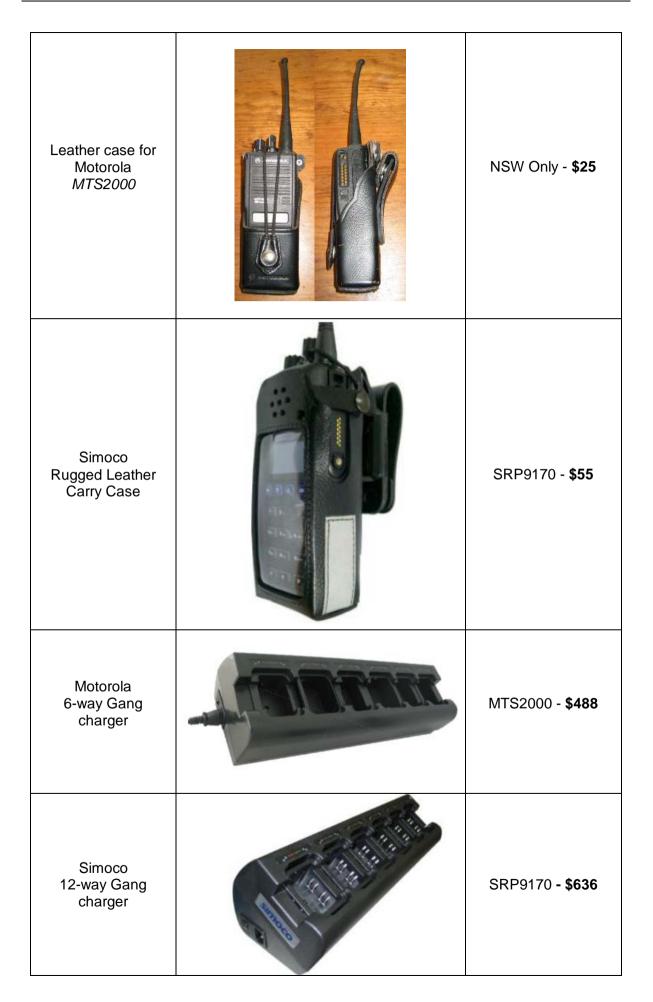

#### **1.4 Portable Radio Accessories**

| Motorola<br>2000mAH Battery                  | MTS2000 - <b>\$69</b><br>GP329/339 - <b>\$80</b><br>GP300 - <b>\$64</b> |
|----------------------------------------------|-------------------------------------------------------------------------|
| Simoco<br>3000mAH Battery                    | SRP9170 - <b>\$92</b>                                                   |
| Motorola<br>Belt Clip                        | MTS2000 - <b>\$10</b><br>GP329/339 - <b>\$9</b><br>GP300 - <b>\$8</b>   |
| Soft pouch for<br>Motorola<br><i>MTS2000</i> | \$50                                                                    |